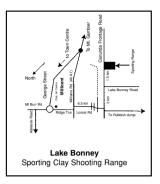

### **LAKE BONNEY**

PO Box 481, Millicent 5280 Wayne Gurney 0428 580 167

### **DAY 1 SATURDAY, 12 JUNE 2021**

Lake Bonney Sporting Clays (Millicent) SAFGA State Qualifying Shoot - 75 targets